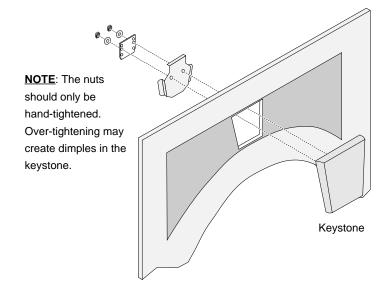

### **Aromatherapy Details**

The instructions below detail preparation of the aromatherapy tray and the installation of the keystone. Refer to the aromatherapy kit for details on installing the extension assembly and use of the kit.

1 Remove the keystone and discard the retainer plate following the directions below.

2 Attach the aromatherapy tray to the keystone following the directions below.

3 Attach the extension assembly to the fireplace following the directions included with the aromatherapy kit.